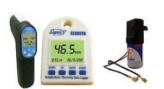

#### **Refrigeration Accessories**

Temperature and humidity logger, Infrared thermometer, Capacitors.

**PROMAT** 